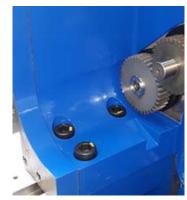

## **INTRODUCTION & APPLICATION**

Machine manufacturer requires a safer and more accurate bolting method up to 1,350 N.m, as their current hand tool process has resulted in a number of injuries. Some example applications shown below.