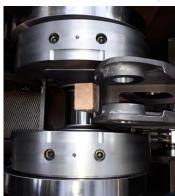

## **INTRODUCTION & APPLICATION**

Machine manufacturer requires a safer and more accurate bolting method up to 1,350 N.m, as their current hand tool process has resulted in a number of injuries. Some example applications shown below.