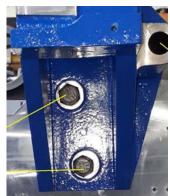

## **INTRODUCTION & APPLICATION**

Machine manufacturer requires a safer and more accurate bolting method up to 1,350 N.m, as their current hand tool process has resulted in a number of injuries. Some example applications shown below.