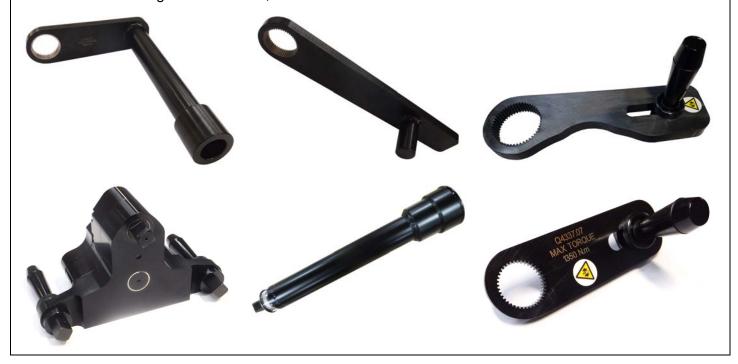

## SOLUTION

PneuTorque PTS-72-1350 pneumatic torque tool, Lubro control unit, set of special reactions, nose extension and offset gearbox/reaction, all housed in a wheeled case with custom foam insert.