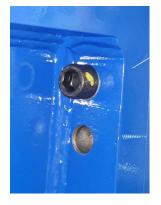

## **INTRODUCTION & APPLICATION**

Machine manufacturer requires a safer and more accurate bolting method up to 1,350 N.m, as their current hand tool process has resulted in a number of injuries. Some example applications shown below.